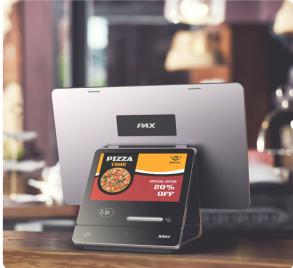

## **A** User Friendly Experience

Via the two-sided pogo pins, the tablet can magnetically connect with the Elys Station in both upside and downside ways, enabling customers to enter their PIN on the screen more smoothly in different in-store environments.