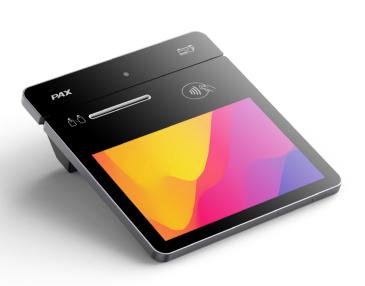

## **Stylish Design, Exceptional Performance**

The customer-facing Elys Tablet is your new operations tool. Industrial design with an aluminum alloy body stands out in high-end positioning. 7-inch touch screen and high-quality display capture every sale.

## **A** User Friendly Experience

Via the two-sided pogo pins, the tablet can magnetically connect with the Elys Station in both upside and downside ways, enabling customers to enter their PIN on the screen more smoothly in different in-store environments.