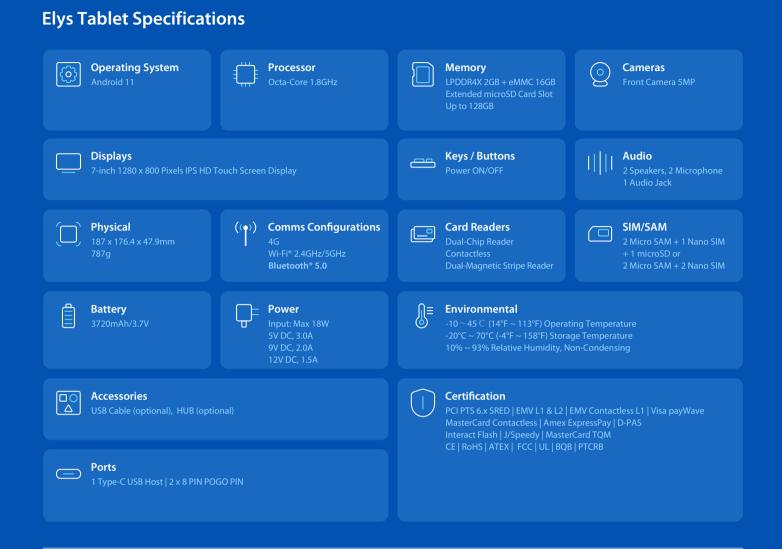

## Elys Tablet Innovative & Interactive

## **Stylish Design, Exceptional Performance**

The customer-facing Elys Tablet is your new operations tool. Industrial design with an aluminum alloy body stands out in high-end positioning. 7-inch touch screen and high-quality display capture every sale.

## **A** User Friendly Experience

Via the two-sided pogo pins, the tablet can magnetically connect with the Elys Station in both upside and downside ways, enabling customers to enter their PIN on the screen more smoothly in different in-store environments.

## Simplify Every Payment

With all kinds of payment methods accepted, Elys Tablet offers a PCI certified safe and seamless checkout experience for your customers.











This document is provided to you for informational purposes only. All features and specifications are subject to change without notice. PAX and the PAX logo are either trademarks or PAX Technology Limited in China and/or other countries. The **Bluetooth**<sup>®</sup> word mark and logos are registered trademarks owned by Bluetooth SIG, Inc. and any use of such marks by PAX Technology Limited is under license. Other trademarks and trade names are those of their respective owners. © 2023 PAX Technology Limited. All rights reserved.