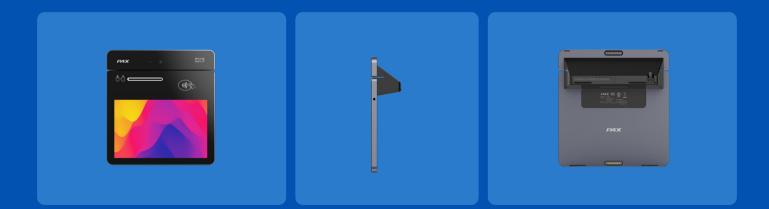

## **Stylish Design, Exceptional Performance**

The customer-facing Elys Tablet is your new operations tool. Industrial design with an aluminum alloy body stands out in high-end positioning. 7-inch touch screen and high-quality display capture every sale.

## **A** User Friendly Experience

Via the two-sided pogo pins, the tablet can magnetically connect with the Elys Station in both upside and downside ways, enabling customers to enter their PIN on the screen more smoothly in different in-store environments.